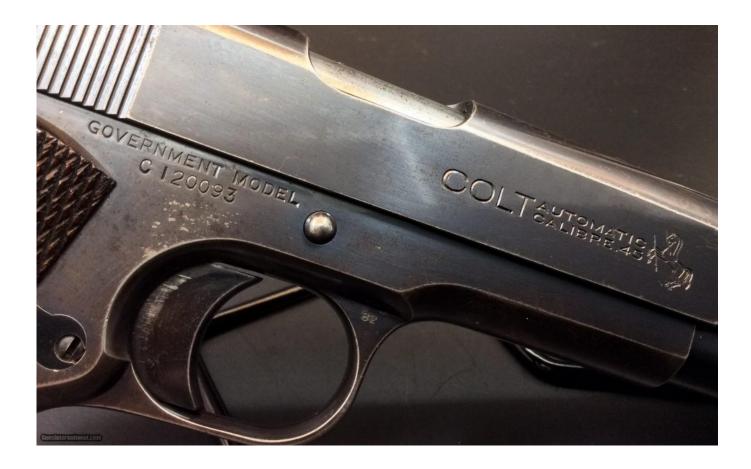

## Colt 1911 Manufacture Date Serial Number

Colt 1911 Manufacture Date Serial Number

U.S. PISTOL M1911 & M1911A1 .45. SERIAL NUMBER RANGES. 1912 - 1-17250 Colt. Total: 17250. 1913 - 17251-60400 Colt .... Colt Slide Serial Numbers CMP 1911. ... for a period of time. Colt Serial Number Lookup (to find production dates) ... Slide Year of Manufacture.. based on serial number your 1911 was made by Colt in 1919. you probably have a Springfield slide on your 1911 causing you to think it's a Springfield.. Military Versions from 1912 to 1945. Manufacturer/Serial Number/Date Made. Beginning of M1911: 1) Colt: S/N 1 to 3190 = April 16, 1912 to May 31, 1912.. Jump to M1911 Serial Numbers -Model of 1911 Production -- Top of Page Click on image. Year, Serial Number Range, Manufactured by, Special Notes, Quantity. 1912, 1-500, Colt, 500. 501-1000, Colt, USN, 500. 1001-1500, Colt, 500.. COLT 1911 -1937 to 1945. Last serial number manufactured by Colt is 2368781. Last serial number manufactured by Remington Rand is 2465139. Last serial number manufactured by Ithaca is 2660318.. Tweet Share Pin It. Go to Catalog. Auction Date: September 10th 2011 ... Rare Early Production U.S. Colt Model 1911 Semi-Automatic Pistol Serial Number 33 ... Serial #. Serial number obfuscated. Manufacturer. Colt. Model. 1911. Type. Pistol.. Colt Model 1911A1 U.S. Army .45 ACP - G.H.D. Inspected Serial Number 906471 ... has been assigned to Colt and were recorded in their production ledgers.. Determining a Colt manufacture date with just the serial number ... For example, the serial number sequence for the Colt Police Positive Special started with the number 1 in 1908 and went to ... Colt Model 1911/1911A1 Military Pistols .... Two crown jewels from the 1911 Centennial Exhibit, the Early Colt M1911 Semi-Automatic Pistol (Serial .... Enter the serial number, without spaces or dashes, to search the database. If multiple models appear for your serial number simply match the date with the .... World War I production: Four (4) manufacturers made M1911 pistols that ... World War II production: five (5) manufacturers made the M1911A1 pistol: \* Colt \* Ithaca ... A serial number preceded by an "S" indicates an M1911A1 manufact- ured .... Anyone have a link to a Colt 1911 serial number prefix page? that would be ... i believe that your 1991A1 was manufactured in 1993. I have a .... The M1911, also known as the Colt Government or "Government", is a single-action, .... the serial number were manufactured at Springfield Armory and by Colt.. 1927-1944 year of manufacture date codes, see. "Spanish Year Of ..... During 1969 the Hi-Power pistol Serial Number code ..... for Colt Dates of Manufacture by R.L. Wilson. This ..... MODEL 1911 AND 1911A1 MILITARY PRODUCTION, cont.. To comply with the law, Colt began adding letters to the serial numbers as ... call Colt during normal business hours and they will give you a production date over .... Serial Number 3303 (1918 Production). Colt Model of 1911 U.S. Army Sample sent to Winchester for Tooling Use, No Serial Number (1918 Production).. Any chance someone could give me a date of manufacture? I've checked all the ... Colt 1911 .45 ACP Production Statistics and Serial Numbers.. Year. Serial Number Range. Manufacturer. Number Produced. 1924. 700001-710000. Colt. 10000. 1937. 710001-711605. Colt USN, USA. 1605. 711606- .... Colt 1911 with X Serial Number : Curios & Relics at GunBroker.com. ... Army 1911 pistol Manufacture Date By Serial Number 1911 [22][2], 45 Acp, [2][2][2], 484e780544